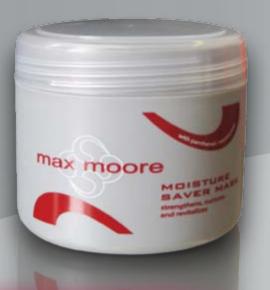

### MAX MOORE **MOISTURE SAVER MASK**

is formulated specifically for the needs of colored or bleached hair. It helps repair your hair from root to tip, saying goodbye to split ends!It restores flexibility after each coloration and gives hair shine and silky softness.

The exclusive formula containing ceramide A2 deeply penetrates, nurtures and revitalizes hair, leaving it hair, leaving it against environmental damage of any kind.