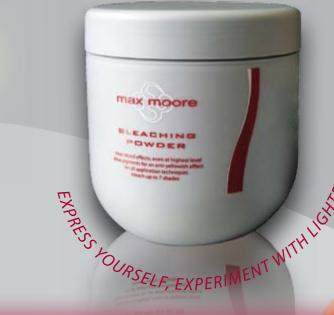

## MAX MOORE **BLEACHING POWDER**

Is ideal for all lightening techniques

Its special formula combines high lightening capacity and performs intense bleaching

hair. Its special dust-free microgranulates guarantee a safe use