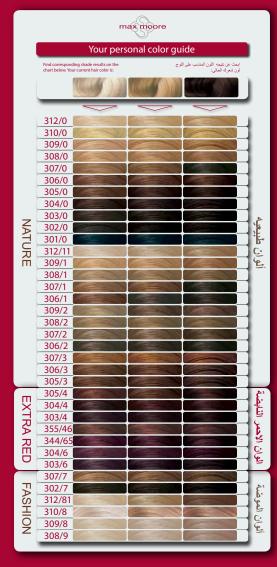

### Discover the real you

WITH CAREFULLY SELECTED, HIGHLY EFFECTIVE INGREDIENTS
AND LUXURIOUS COLORS BY MAX MOORE

Choose from 41 vibrant shades by Max Moore ranging from Blue Black, Dark Chestnut and Red Mahogany to Lightest Blond and Very Light Blond.

#### **NATURE - Pure & Natural**

For healthier, truly natural-looking color & luminescent shine. Natural by Max Moore includes fashionable and brilliant colors for an elegant and natural feel.

### FASHION - Elegant & Posh

Add that certain something to your hair, while never losing that natural feel with fashionable and elegant accents by Max Moore Cream Hair Color. The fashion colour range includes classy, uptown shades for an elegantly natural style.

### EXTRA RED - Passionate & Dazzling

Add some fire to your locks with alluring, intensive red tones by Max Moore. You're sure to turn a few heads with your new luminous hair color ranging from Light Chestnut to Burgundy.

The Extra Red range by Max Moore was created for people with expressive personalities for that special something for your hair.