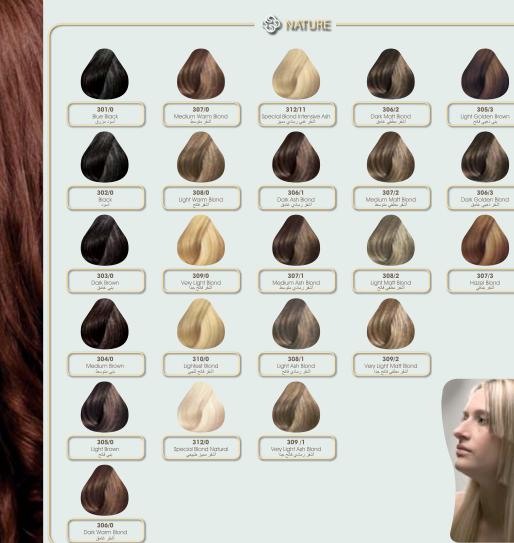

#### **NATURE - Pure & Natural**

For healthier, truly natural-looking color & luminescent shine. Natural by Max Moore includes fashionable and brilliant colors for an elegant and natural feel.