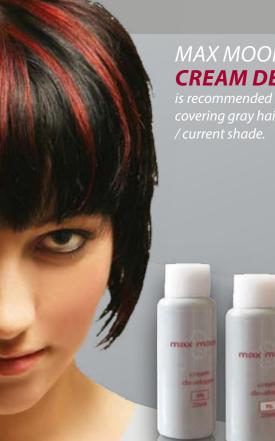

### MAX MOORE CREAM DEVELOPER 6%

is recommended for coloring same level of darkness or darker, covering gray hair and when using slightly lighter than natural / current shade.

Max Moore cream developer 6%, 9% and 12% is a vital ingredient in the hair coloring process. To achieve best results, it should always be used in combination with Max Moore coloration in a mixture of 1:1.

# MAX MOORE CREAM DEVELOPER 9%

is recommended for lightening and when using blonde nuances and bright reds.