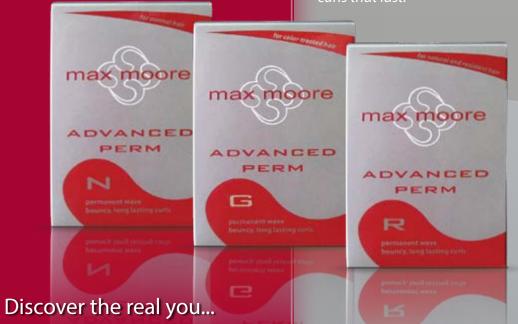

# PERM

MAX MOORE PERM CONDITIONS AND PROTECTS HAIR DURING PER-MANENT WAVING FOR LONG-LAST-ING, RESILIENT WAVES AND CURLS.

#### MAX MOORE **PERM G**

is especially formulated for colortreated hair to provide you with firm, full-bodied waves and curls.

### MAX MOORE **PERM N**

is just right for normal hair with a worry-free formula for beautiful curls that last.

### MAX MOORE PERM R

is formulated for natural and resistant hair leaving your hair with firm, full-bodied waves and curls.

CREATE OPTIMAL PERM RESULTS WITH MAX MOORE PERM N, G AND R.

IT DETANGLES,
REPAIRS MOISTURIZES HAIR,