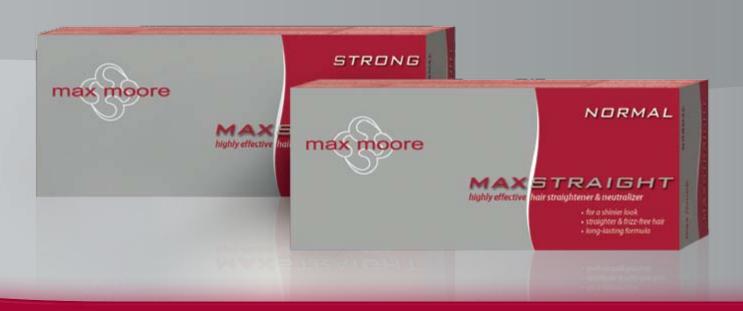

### MAX MOORE **STRAIGHTENER** NORMAL & STRONG

creates hair that is straight and frizz-free while leaving your hair healthy and shiny. In combination with MaxStraight Neutralizer, which comes in a handy, easy-to-use tube, the result of the treatment will be perfectly flattened, protected and conditioned hair.