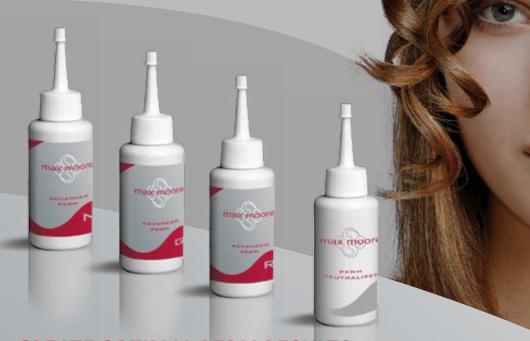

# PERM

MAX MOORE PERM CONDITIONS AND PROTECTS HAIR DURING PER-MANENT WAVING FOR LONG-LAST-ING, RESILIENT WAVES AND CURLS.

### MAX MOORE PERM R

is formulated for natural and resistant hair leaving your hair with firm, full-bodied waves and curls.

CREATE OPTIMAL PERM RESULTS WITH MAX MOORE PERM N, G AND R.

IT DETANGLES,
REPAIRS MOISTURIZES HAIR,

IN ADDITION TO PROVIDING SMOOTHING

**STRAIGHTENING** PROPERTIES.