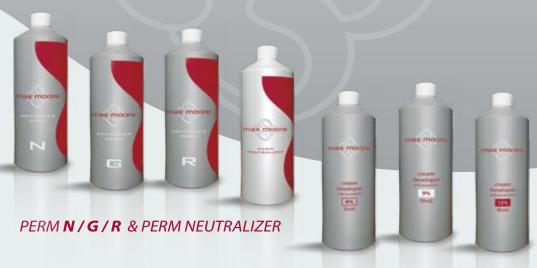

# PERM

MAX MOORE PERM CONDITIONS AND PROTECTS HAIR DURING PER-MANENT WAVING FOR LONG-LAST-ING, RESILIENT WAVES AND CURLS.

#### MAX MOORE **PERM G**

is especially formulated for colortreated hair to provide you with firm, full-bodied waves and curls.

### MAX MOORE **PERM N**

is just right for normal hair with a worry-free formula for beautiful curls that last.

### MAX MOORE PERM R

is formulated for natural and resistant hair leaving your hair with firm, full-bodied waves and curls.

CREATE OPTIMAL PERM RESULTS WITH MAX MOORE PERM N, G AND R.

IT DETANGLES,
REPAIRS MOISTURIZES HAIR,