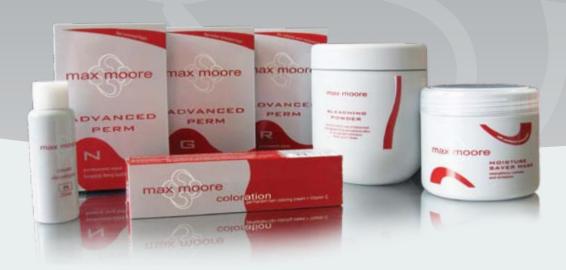

### MAX MOORE CREAM DEVELOPER 6%

is recommended for coloring same level of darkness or darker, covering gray hair and when using slightly lighter than natural / current shade.

Max Moore cream developer 6%, 9% and 12% is a vital ingredient in the hair coloring process. To achieve best results, it should always be used in combination with Max Moore coloration in a mixture of 1:1.

# MAX MOORE CREAM DEVELOPER 9%

is recommended for lightening and when using blonde nuances and bright reds.

## MAX MOORE PERMANENT HAIR COLORING

Max Moore Coloration is a permanent hair coloring cream with a rich, creamy and non-drip formula. With its highly effective color pigments and its creamy texture it deeply penetrates the strands of your hair, providing perfect gray coverage. Protects and pampers hair during and after processing for shiny, soft and manageable hair that turns heads!

### MAX MOORE **MOISTURE SAVER MASK**

is formulated specifically for the needs of colored or bleached hair. It helps repair your hair from root to tip, saying goodbye to split ends!It restores flexibility after each coloration and gives hair shine and silky softness.

## MAX MOORE **BLEACHING POWDER**

Is ideal for all lightening techniques

Its special formula combines high lightening capacity and performs intense bleaching

hair. Its special dust-free microgranulates guarantee a safe use

# PERM

MAX MOORE PERM CONDITIONS AND PROTECTS HAIR DURING PER-MANENT WAVING FOR LONG-LAST-ING, RESILIENT WAVES AND CURLS.