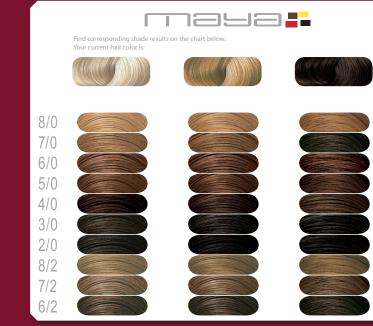

### THE 10 MOST POPULAR FASHION SHADES CHOSEN BY YOU.

### www.mayacoloration.de

It's an emotional, intense and instant transformation that expresses your personality and your individual

Before you decide to color your hair you should carefully consider what you want. Maya provides the 10 most popular fashion shades chosen by you, emerging from the latest international catwalk and color